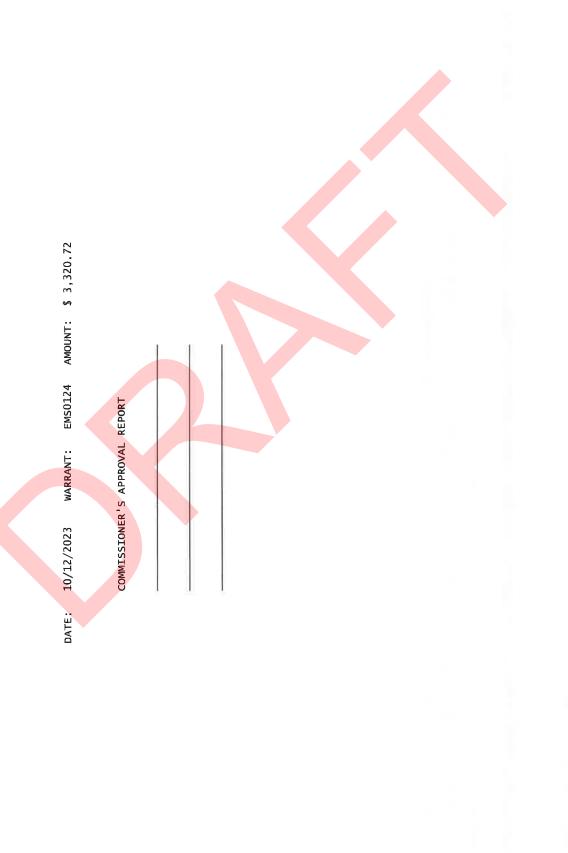

3 143554<br>109.95 143556<br>195.58 | 18632 Television station 3 TOTAL STATION |  |
|                                                                                                                                                       |                                                               |                                 |                                         |                                          |  |
| Report generated: 10/12/2023 10:12<br>User:<br>Program ID: apwarrnt                                                                                   |                                                               |                                 |                                         | Page 2                                   |  |

# ACCOUNTS PAYABLE WARRANT REPORT



Report generated: 10/12/2023 12:47 User: jessica.stephany Program ID: apwarrnt

Page 1

|                     | DUE DATE: 11/13/2023   | VOUCHER CHECK       | 143560                                                      | 143920                                                   | 143566                                                     | 143918                                                  | 143919                                                 | 143559                                                      | 143557                                                                       |
|---------------------|------------------------|---------------------|-------------------------------------------------------------|----------------------------------------------------------|----------